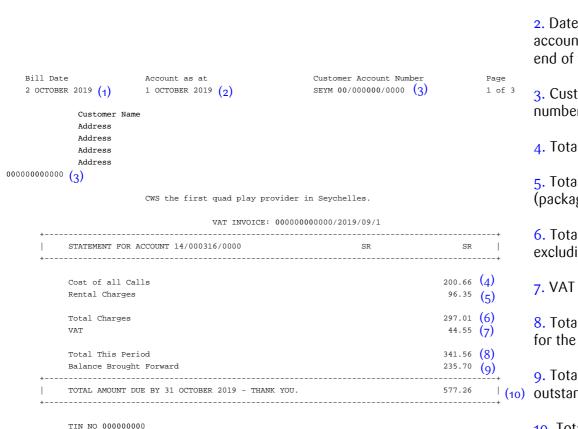

## **Explanation:**

1. Date when the bill was generated/produced

2. Date up to when the bill account is considered valid i.e. end of the billing period

3. Customer unique account number

4. Total sum of charged calls

5. Total sum of fixed charges (package, device rental)

6. Total charges for the period excluding VAT

7. VAT charges for the period

8. Total charges including VAT for the current period

9. Total balance from (10) outstanding bills

> 10. Total amount due for this account (including VAT & outstanding balances)

11. Total cable loyalty points to be earned if bill is paid by due date

| Bill Date<br>2 OCTOBER 2019 | Account as at<br>1 OCTOBER 2019   | Customer Account Number<br>SEYM 00/000000/0000 | Page<br>2 of 3 |
|-----------------------------|-----------------------------------|------------------------------------------------|----------------|
|                             | SUMMARY OF CURRENT                | PERIOD CHARGES                                 |                |
| Total                       | For Service P000000 (12)          |                                                | 297.01         |
| TOTAL                       | TELEPHONE CHARGES                 |                                                | 297.01         |
| TOTAL                       | DISCOUNTS                         |                                                | 0.00           |
| TOTAL                       | CHARGES FOR THE CURRENT PERIOD (1 | EXCLUDING VAT)                                 | 297.01 (13)    |